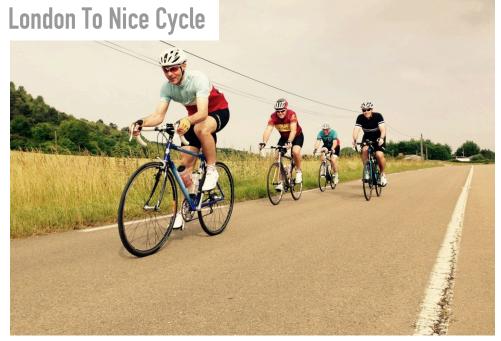

# FRANCE, SWITZERLAND

This is a combination challenge of our iconic London to Paris cycle and our Paris to Geneva and Geneva to NIce cycles with rest days in Paris and Geneva inbetween each leg. For full details please see the 3 seperate trips in the links below.

London to Paris Cycle

Paris to Geneva Cycle

Geneva to Nice Cycle

All 3 challenges are fantastic in their own right but combining them is a real treat. Not only do you have full free days in Paris and Geneva to explore even more of what these two wonderful cities have to offer, it economises on the finances compared to doing them seperately which can only be a good thing!