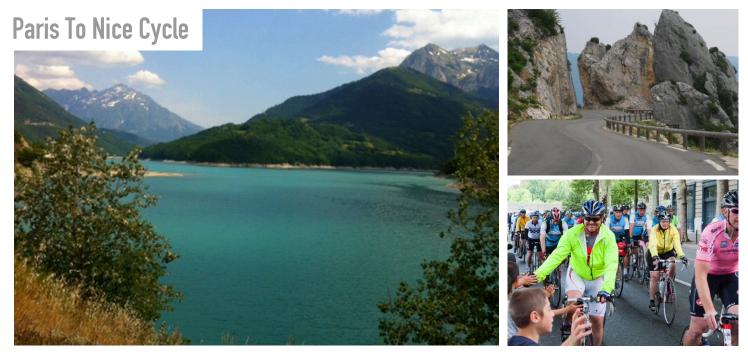

#### Geneva to Nice Cycle

Both challenges are fantastic in their own right but combining them is a real treat. Not only do you have a full free day in Geneva to explore even more of what this wonderful city has to offer, it economises on the finances a little compared to doing them seperately which can only be a good thing!